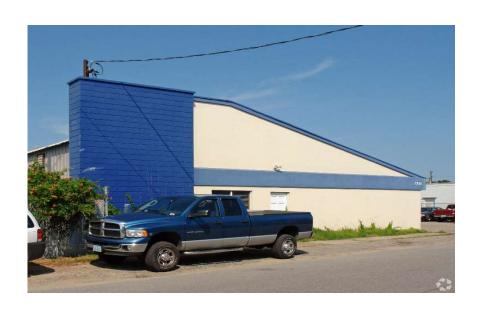

# For Sale or For Lease

Office and Warehouse with fenced yard

1531 Early Street, Norfolk, Virginia 23502

\$475,000.00

\$4,300.00/m

**Property Details:** Great property, perfect for contractor or service company.

6,849 square foot building with approximately 3,000 square feet of finished offices, large conference room, lab space, kitchen, 3 bathrooms and approximately 3,850 square feet of shop space. Shop / warehouse space can be enlarged and can also make space for a showroom.

Zoned light industrial, .3354 acre lot with separate parking and fenced storage yard to secure your vehicles or equipment. Fenced area is expandable forward.

Lease is triple net

Solid block and steel frame construction, all City utilities, natural gas, 3 Phase electrical service

13' to 18' shop ceiling heights, 10' X 10' drive in loading door, gas heater in shop, two zone heat pump for offices, renovated interior finishes give a great impression