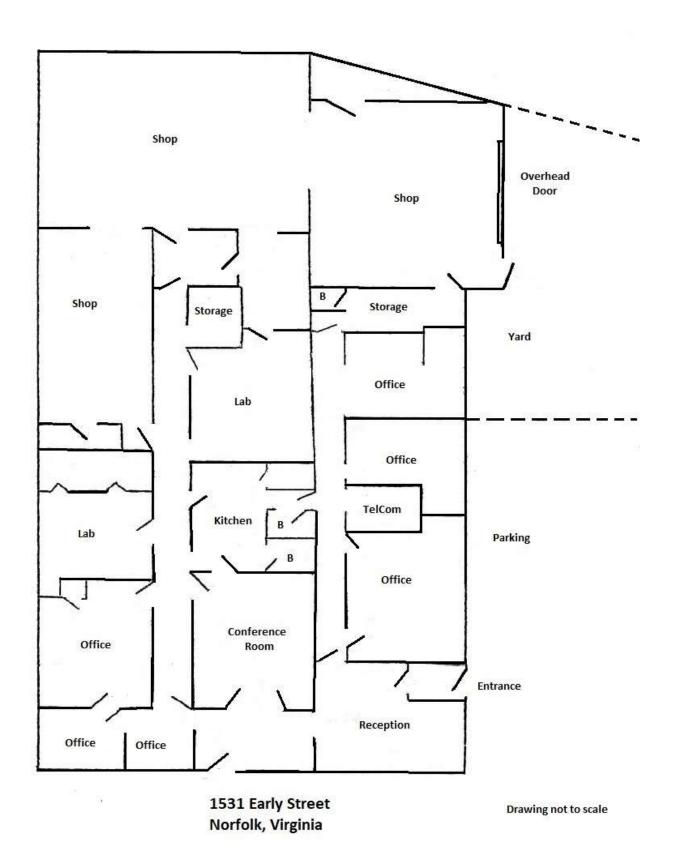

6,849 square foot building with approximately 3,000 square feet of finished offices, large conference room, lab space, kitchen, 3 bathrooms and approximately 3,850 square feet of shop space. Shop / warehouse space can be enlarged and can also make space for a showroom.