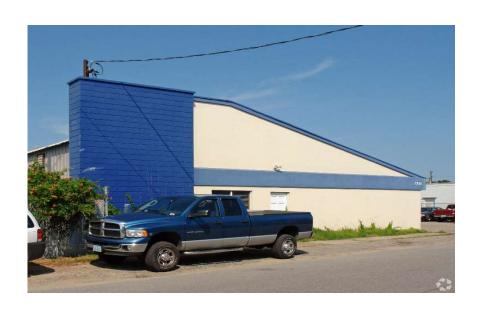

# For Sale or For Lease

Office and Warehouse with fenced yard

1531 Early Street, Norfolk, Virginia 23502

\$475,000.00

\$4,300.00/m

**Property Details:** Great property, perfect for contractor or service company.

6,849 square foot building with approximately 3,000 square feet of finished offices, large conference room, lab space, kitchen, 3 bathrooms and approximately 3,850 square feet of shop space. Shop / warehouse space can be enlarged and can also make space for a showroom.

Zoned light industrial, .3354 acre lot with separate parking and fenced storage yard to secure your vehicles or equipment. Fenced area is expandable forward.

Lease is triple net

Solid block and steel frame construction, all City utilities, natural gas, 3 Phase electrical service

13' to 18' shop ceiling heights, 10' X 10' drive in loading door, gas heater in shop, two zone heat pump for offices, renovated interior finishes give a great impression

#### **Location:**

Great central location just across from the Norfolk Industrial Park with easy access for employees and trucks to Interstate 64, downtown Norfolk, Military Highway and Virginia Beach Boulevard.