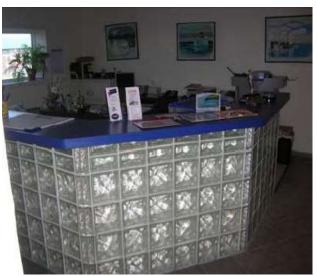

6,849 square foot building with approximately 3,000 square feet of finished offices, large conference room, lab space, kitchen, 3 bathrooms and approximately 3,850 square feet of shop space. Shop / warehouse space can be enlarged and can also make space for a showroom.