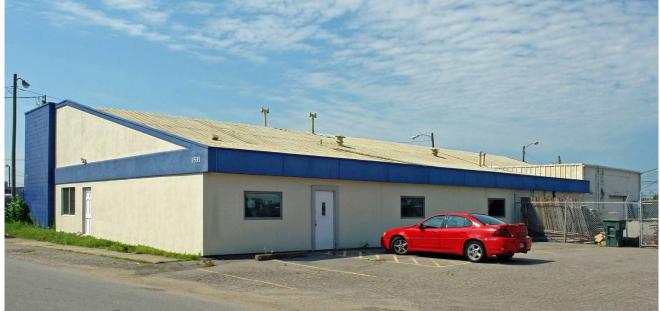

# For Sale or For Lease

Office and Warehouse with fenced yard

1531 Early Street, Norfolk, Virginia 23502

\$475,000.00

\$4,300.00/m

**Property Details:** Great property, perfect for contractor or service company.

6,849 square foot building with approximately 3,000 square feet of finished offices, large conference room, lab space, kitchen, 3 bathrooms and approximately 3,850 square feet of shop space. Shop / warehouse space can be enlarged and can also make space for a showroom.

Zoned light industrial, .3354 acre lot with separate parking and fenced storage yard to secure your vehicles or equipment. Fenced area is expandable forward.

Lease is triple net

Solid block and steel frame construction, all City utilities, natural gas, 3 Phase electrical service

13' to 18' shop ceiling heights, 10' X 10' drive in loading door, gas heater in shop, two zone heat pump for offices, renovated interior finishes give a great impression