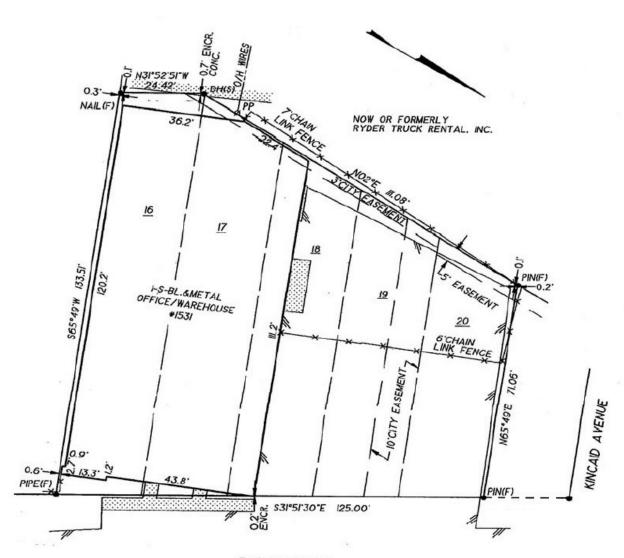

Zoned light industrial, .3354 acre lot with separate parking and fenced storage yard to secure your vehicles or equipment. Fenced area is expandable forward.

Lease is triple net

Solid block and steel frame construction, all City utilities, natural gas, 3 Phase electrical service