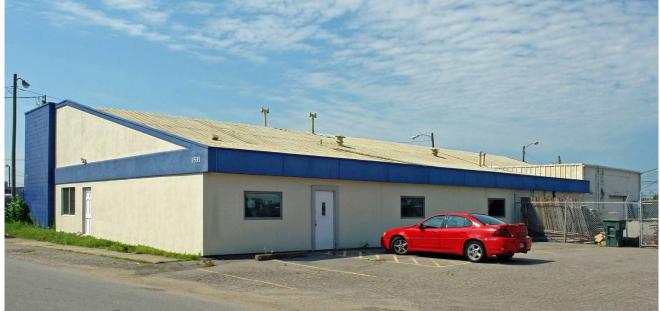

# For Sale or For Lease

Office and Warehouse with fenced yard

1531 Early Street, Norfolk, Virginia 23502

\$475,000.00

\$4,300.00/m

**Property Details:** Great property, perfect for contractor or service company.