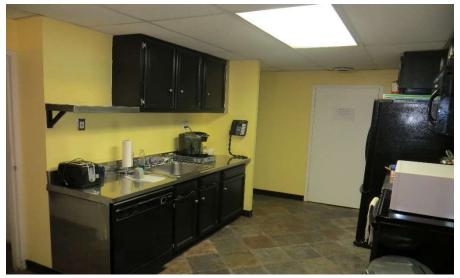

6,849 square foot building with approximately 3,000 square feet of finished offices, large conference room, lab space, kitchen, 3 bathrooms and approximately 3,850 square feet of shop space. Shop / warehouse space can be enlarged and can also make space for a showroom.