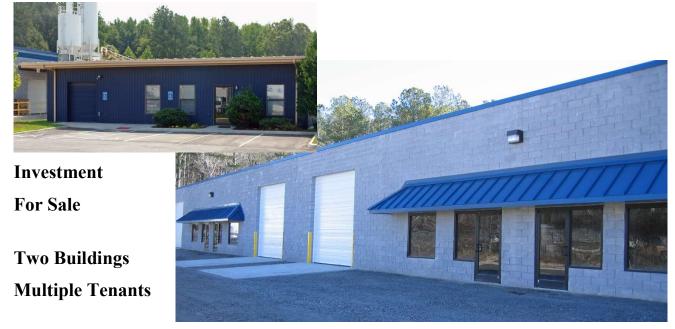

## 2740 and 2744 Sonic Drive Virginia Beach, Virginia 23453

Property Details \$995,000.00

Two office/warehouse buildings totaling 13,745 square feet, designed for up to six separate tenants Currently has four tenants occupying 100% of the property, fully leased at below market rates 65,340 square foot fenced lot with ample parking and depressed truck loading well Block and steel construction, all City utilities, zoned light industrial 16' shop ceiling heights, 14' X 14' oversized drive in loading doors, concrete loading pads Solid investment property with rental upside and low maintenance Opportunity for Owner to occupy part of the property

## **Location Details**

Great central location just off London Bridge Road with easy access to Interstate 264, Dam Neck Road and Virginia Beach Boulevard.