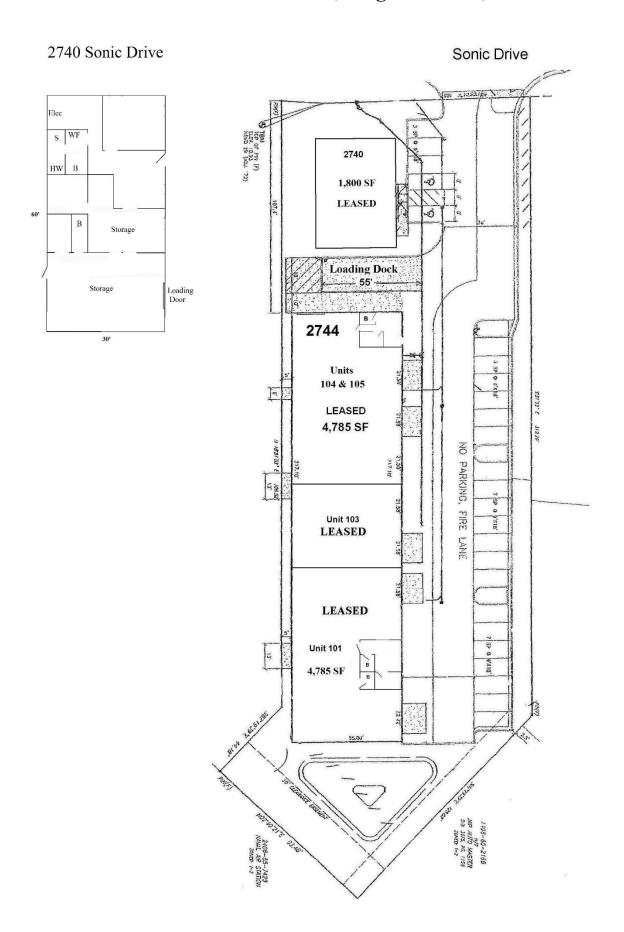

## 2740 and 2744 Sonic Drive Virginia Beach, Virginia 23453

Property Details \$995,000.00

Two office/warehouse buildings totaling 13,745 square feet, designed for up to six separate tenants Currently has four tenants occupying 100% of the property, fully leased at below market rates 65,340 square foot fenced lot with ample parking and depressed truck loading well Block and steel construction, all City utilities, zoned light industrial 16' shop ceiling heights, 14' X 14' oversized drive in loading doors, concrete loading pads Solid investment property with rental upside and low maintenance Opportunity for Owner to occupy part of the property

## 2740 and 2744 Sonic Drive, Virginia Beach, VA 23453