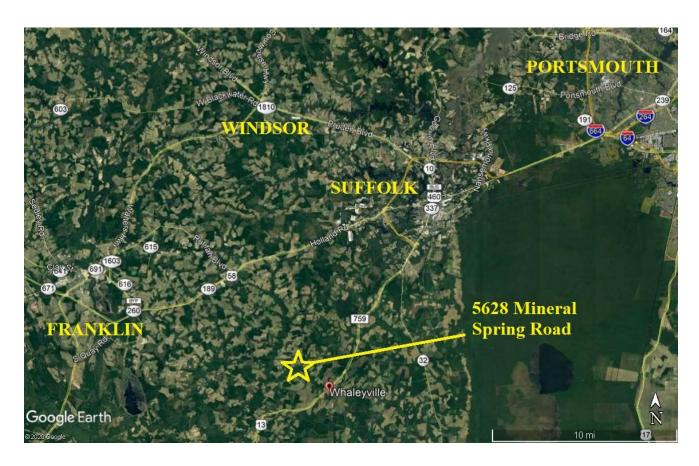

#### **Location Details**

Easy access from Mineral Springs Road just minutes from Whaleyville off Route 13.

25 minutes from downtown Suffolk.