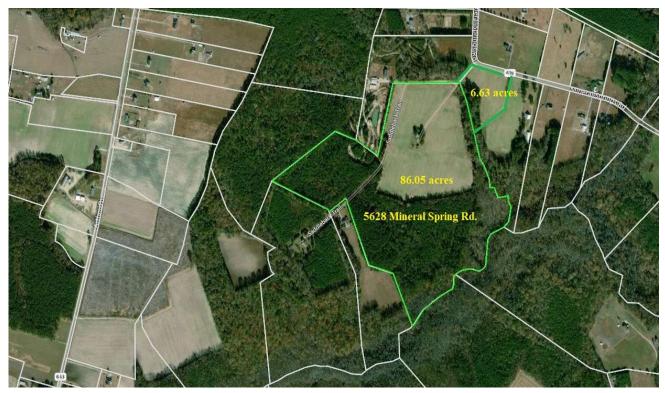

# Two Parcels of Unique Farm and Forest Land for Sale

Parcel 63\*36\*1 is 6.697 acres with road frontage and lot development potential - \$89,000.00 Parcel 63\*33 is 88.36 acres of active farmed land with a house and timber acres - \$399,000.00 Home site is high ground (elevation 43') and there is a small stream bed near the rear of the property. Currently has income generated by a farm lease, plus timber potential.