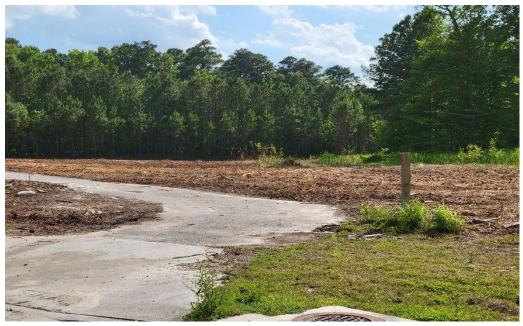

### **Property Details**

1.4 acres with light industrial, I-1, zoning, at end of a cul-de-sac Wetland mitigation of small area has been finalized and trees cleared Curb cut in place, City water and sewer, hydrant in place, electrical and gas available Total of 2.4 acres, balance of land holds City easements and community retention pond