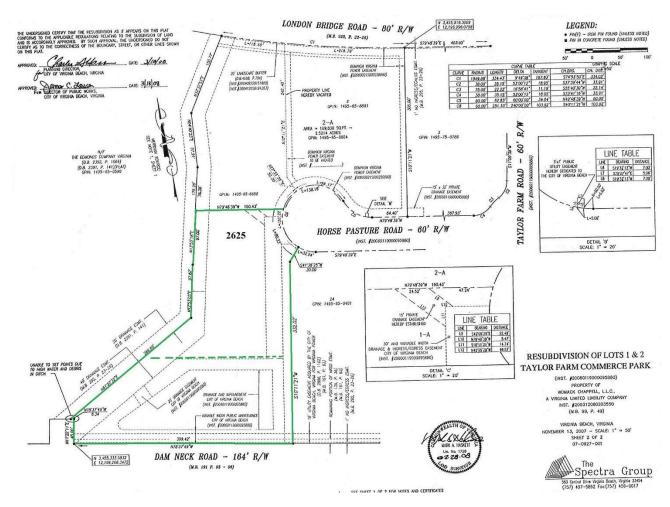

### **Property Details**

1.4 acres with light industrial, I-1, zoning, at end of a cul-de-sac Wetland mitigation of small area has been finalized and trees cleared Curb cut in place, City water and sewer, hydrant in place, electrical and gas available Total of 2.4 acres, balance of land holds City easements and community retention pond

#### **Location Details**

Prime Virginia Beach location between Dam Neck Road and London Bridge Road Established industrial park setting

Easy access to main thoroughfares in all directions

Owner / Agent **Jonathan Commercial Properties** 