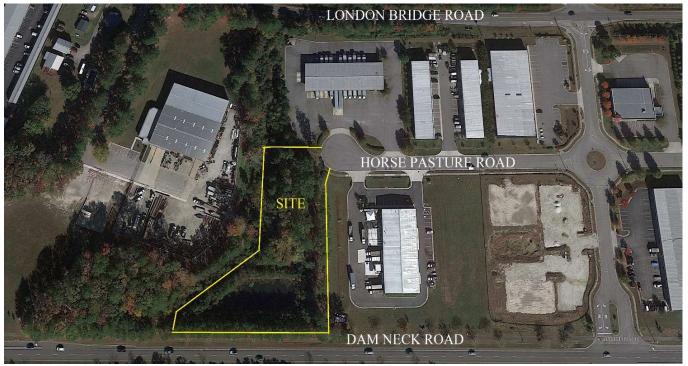

# **2625 Horse Pasture Road** Virginia Beach, Virginia 23453

### **Property Details**

1.4 acres with light industrial, I-1, zoning, at end of a cul-de-sac Wetland mitigation of small area has been finalized and trees cleared Curb cut in place, City water and sewer, hydrant in place, electrical and gas available Total of 2.4 acres, balance of land holds City easements and community retention pond

#### **Location Details**

Prime Virginia Beach location between Dam Neck Road and London Bridge Road Established industrial park setting

Easy access to main thoroughfares in all directions

Owner / Agent **Jonathan Commercial Properties** 